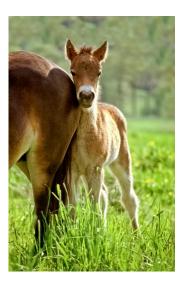

### **SRF Seeks Breedings to Feed 378 Standardbreds**

**Cream Ridge, NJ - 10/24/19** - The Standardbred Retirement Foundation, (SRF) seeks tax-deductible donations of breedings to help the 378 trotters and pacers under its expense and care.